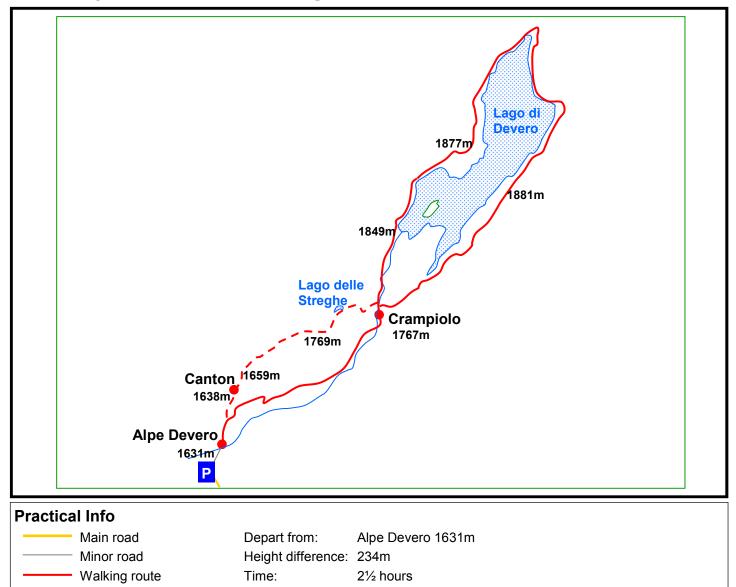

## Itinerary: Alpe Devero / Lago di Devero

## Itinerary

- 1. All cars park at the large car park just as you reach Devero
- 2. From Devero village walk out into the open plain and take the well signed trail to the right.

Difficulty:

- 3. It climbs slowly through several turns before straightening out and in about 30 minutes you reach Crampiolo
- 4. From Crampiolo follow the path to Lake Devero

Route extension

- 5. There is a clear path round the lake which is rocky in parts
- 6. Walk round the lake until you return to Crampiolo and retrace your steps back to Devero
- 7. Alternatively carry on across the open plain at Devero and follow the steep path up and onward to Lago delle Streghe (Witches Lake)

T (Tourist) - Route extension E (Experienced)

- 8. If you wish to visit Lago delle Streghe without the steep climb you can walk there easily in 15 minutes from Crampiolo
- There is a bar/restaurant in Devero and a bar at Crampiolo