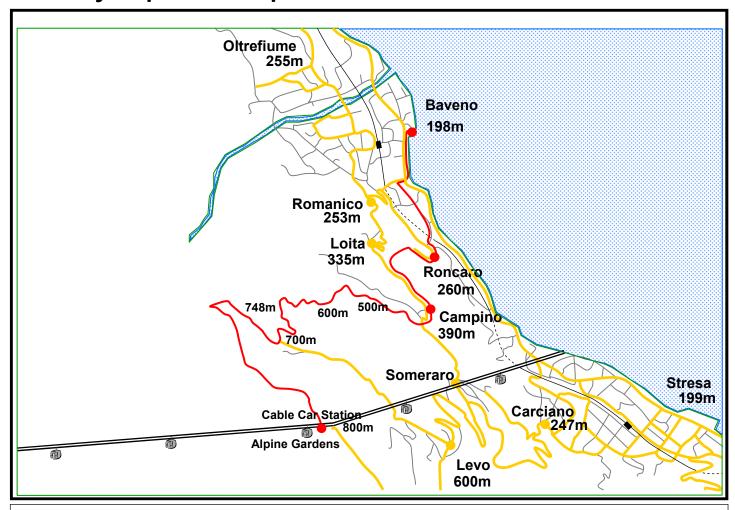

## Itinerary: Alpino - Campino - Baveno

## **Practical Info**

Main road Depart from: Alpino (800m)

Minor road Height difference: 602m

Railway Time: 2 hours

Walking route Difficulty: E (Experienced)

## **Itinerary**

- 1. Take the cable car to the Alpino station
- 2. When you exit the cable car station walk up the steps to the little bar and turn right
- 3. Follow the road round the back of the cable car station and you will reach a fork.
- 4. Take the right fork which continues on the flat with woodland to the left and intermittent views across the lake to the right.
- 5. Follow this road along to the large turn round to the right and slightly downhill
- 6. Turn left and follow the path down towards Campino and Baveno
- 7. When you reach Campino the path continues down towards Loita and round to Roncaro and down into Baveno
- 8. The route is fairly well signed
- There is a small bar near the Alpino cable car station
- There is an Agriturismo restaurant just off the path at Campino