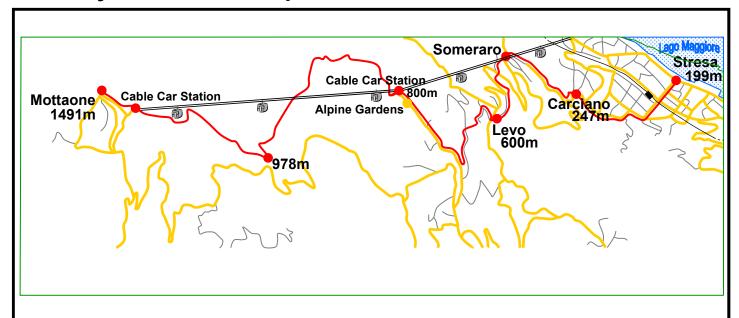

## Itinerary: Mottarone - Alpino - Stresa

## **Practical Info**

Main road Depart from: Mottarone 1491m

Minor road Height difference: 1292m
Railway Time: 4 hours

Walking route Difficulty: E (Experienced)

## **Itinerary**

- 1. Take the cable car to the Mottarone station
- 2. Turn right out of the station and follow the little path that leads directly under the cable car
- 3. The path continues down through the woods and out into open grassland.
- 4. Cross the grassland before the path turns to the left and climbs slightly as you circle Mount Croce della Tola
- 5. Following the path and road you will arrive at the Alpino cable car station
- 6. The road continues down past the Alpine Gardens and then you leave the road and take the path leading down to Levo
- 7. Continue through Levo and down to Someraro partly on road and partly through woods
- 8. Once in Someraro the route continues on the road to Carciano and along the back of Stresa and then down into the centre of Stresa
- 9. The route is marked L1 and with painted markers like this \_\_\_\_ on rocks and trees
- There are bars and restaurants at the top of Mottarone and a bar in Levo